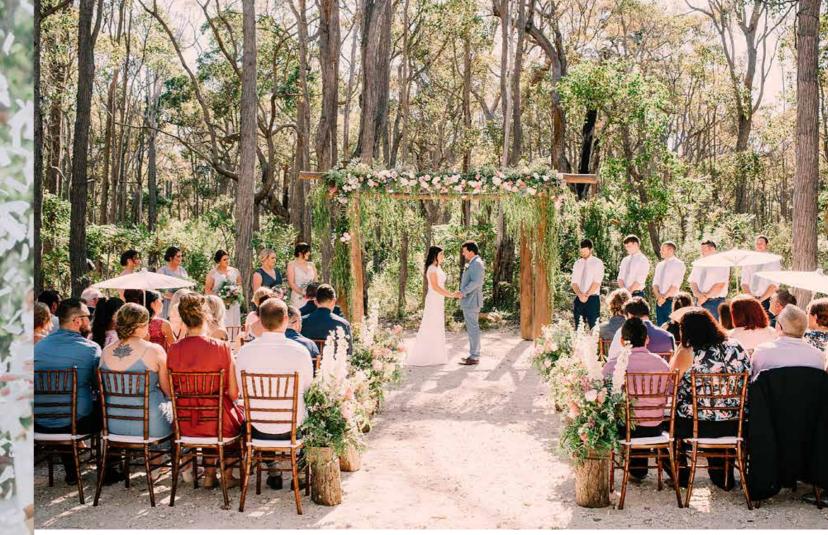

# THE CEREMONY

At the Retreat, we have four gorgeous Ceremony locations for you to choose from. All have been designed around the picturesque natural landscape we are gifted with. From the breathtaking bush chapel, stunning lakeside and willow tree settings, let one of our illustrious rural backdrops enhance the romance of your day

### **BUSH CHAPEL**

- Located down a secluded white limestone pathway, northwest from the function centre lies our breathtaking Bush Chapel.
- Nestled away amongst natural bushland and boasting a unique wooden arbour this is our hidden gem!

### WILLOW TREE

Located north east of the Function Centre by the lake and parkland garden, our iconic Willow Tree captures all of natures beauty in one complete setting.