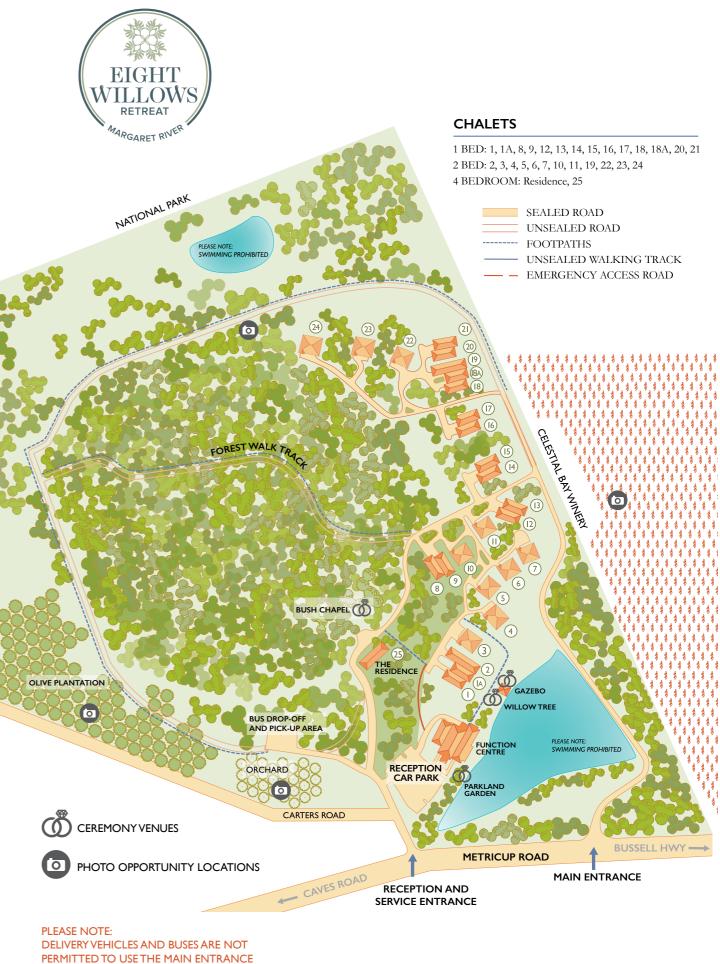

# THE CEREMONY

At the Retreat, we have four gorgeous Ceremony locations for you to choose from. All have been designed around the picturesque natural landscape we are gifted with. From the breathtaking bush chapel, stunning lakeside and willow tree settings, let one of our illustrious rural backdrops enhance the romance of your day

### **BUSH CHAPEL**

- Located down a secluded white limestone pathway, northwest from the function centre lies our breathtaking Bush Chapel.
- Nestled away amongst natural bushland and boasting a unique wooden arbour this is our hidden gem!

### WILLOW TREE

Located north east of the Function Centre by the lake and parkland garden, our iconic Willow Tree captures all of natures beauty in one complete setting.

### GAZEBO

Located north east of the Function Centre, our charming Gazebo creates a traditional romantic setting with surrounding trees and lakeside views.

## ACCOMMODATION

With a variety of One and Two King Bed Chalets, Two Bedroom Queen Chalets and our Four Bedroom House "The Residence" with a choice of lake, vineyard and forest views, and are set amidst 75 acres of beautiful natural bush land.

#### ONE AND TWO KING BED CHALETS

- Urban luxury in a natural setting means you can unplug from city stress and plug into bush tranquility in the luxuriously appointed One and Two Bed King Chalets.
- Our luxuriously appointed One Bed King Chalets come with a King Size Bed adjacent to the living room and can sleep a maximum of 4 people with use of the Sofa Bed. The spacious bathroom has a shower and a separate Spa Bath.
- Modelled on families or small groups, our luxurious Two Bed King Chalets include Two King Size Beds. The master bedroom of this self-contained chalet includes an en suite and can sleep a maximum of 6 people with use of the Sofa Bed.
- A second open plan king bedroom accesses a spacious bathroom with walk in shower and spa bath.
- The European style kitchen has modernity at its heart, with appliances and equipment suited to cosy nights in, fitted out with everything you need to compliment your stay.
- A luxuriously appointed living area is furnished with a two seater sofa, dining table and chairs, and a large flat screen TV.
- All Chalets come equipped with washing machine and dryer and a private veranda with views across the retreat with your own gas BBQ.
- Two extra people can be accommodated at a additional charge on the pull out sofa bed.

#### TWO BEDROOM QUEEN CHALETS

- Rammed earth construction softens the two bedroom queen chalets into the bush landscape, these chalets offer two separate bedrooms with two queen beds as standard, the second bedroom can be a choice of queen or twin beds based on your preference.
- Traveling couples and families will find luxury and a quiet base from which to explore the best of the Margaret River region's gourmet wine, food and adventures experiences.
- The chalet design has an open plan kitchen furnished with modern appliances to facilitate a self-contained stay. A gas log fire adds atmosphere to the spacious living and dining room with flat screen TV.
- Two bathroom configurations for these chalet types include a corner spa bath and separate shower, or a shower over a spa bath. The lavatory is separate.
- All chalets come equipped with washing machine and dryer.
- Two extra people can be accommodated at a additional charge on the pull out sofa bed.

#### THE RESIDENCE

- Groups or families can move right into The Residence, a special four bedroom fully equipped house with three king bedrooms and an additional bedroom with a queen bed and bunk beds.
- The master bedroom is distinguished by its en suite bathroom with walkin shower, vanity, spa and lavatory. A guest bathroom is spacious with a walk-in shower, vanity and lavatory. A washing machine and dryer is housed separately in the laundry.
- Living space encourages relaxation and joint entertainment. A large familysized kitchen has granite worktops and all the amenities to ensure a seamless selfcontained experience.
- The living area has a modular sofa and a large flat screen TV. A 12-seat dining table in the separate dining room is ideal for family or private dinners.
- A private balcony overlooks a small garden with outdoor setting and a large barbecue, topping off the perfect escape.