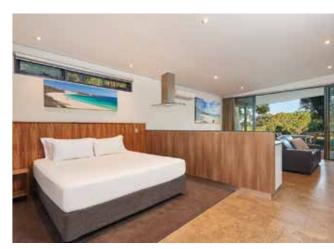

#### ONE AND TWO KING BED CHALETS

- Urban luxury in a natural setting means you can unplug from city stress and plug into bush tranquility in the luxuriously appointed One and Two Bed King Chalets.
- Our luxuriously appointed One Bed King Chalets come with a King Size Bed adjacent to the living room and can sleep a maximum of 4 people with use of the Sofa Bed. The spacious bathroom has a shower and a separate Spa Bath.
- Modelled on families or small groups, our luxurious Two Bed King Chalets include Two King Size Beds. The master bedroom of this self-contained chalet includes an en suite and can sleep a maximum of 6 people with use of the Sofa Bed.
- A second open plan king bedroom accesses a spacious bathroom with walk in shower and spa bath.
- The European style kitchen has modernity at its heart, with appliances and equipment suited to cosy nights in, fitted out with everything you need to compliment your stay.
- A luxuriously appointed living area is furnished with a two seater sofa, dining table and chairs, and a large flat screen TV.
- All Chalets come equipped with washing machine and dryer and a private veranda with views across the retreat with your own gas BBQ.
- Two extra people can be accommodated at a additional charge on the pull out sofa bed.