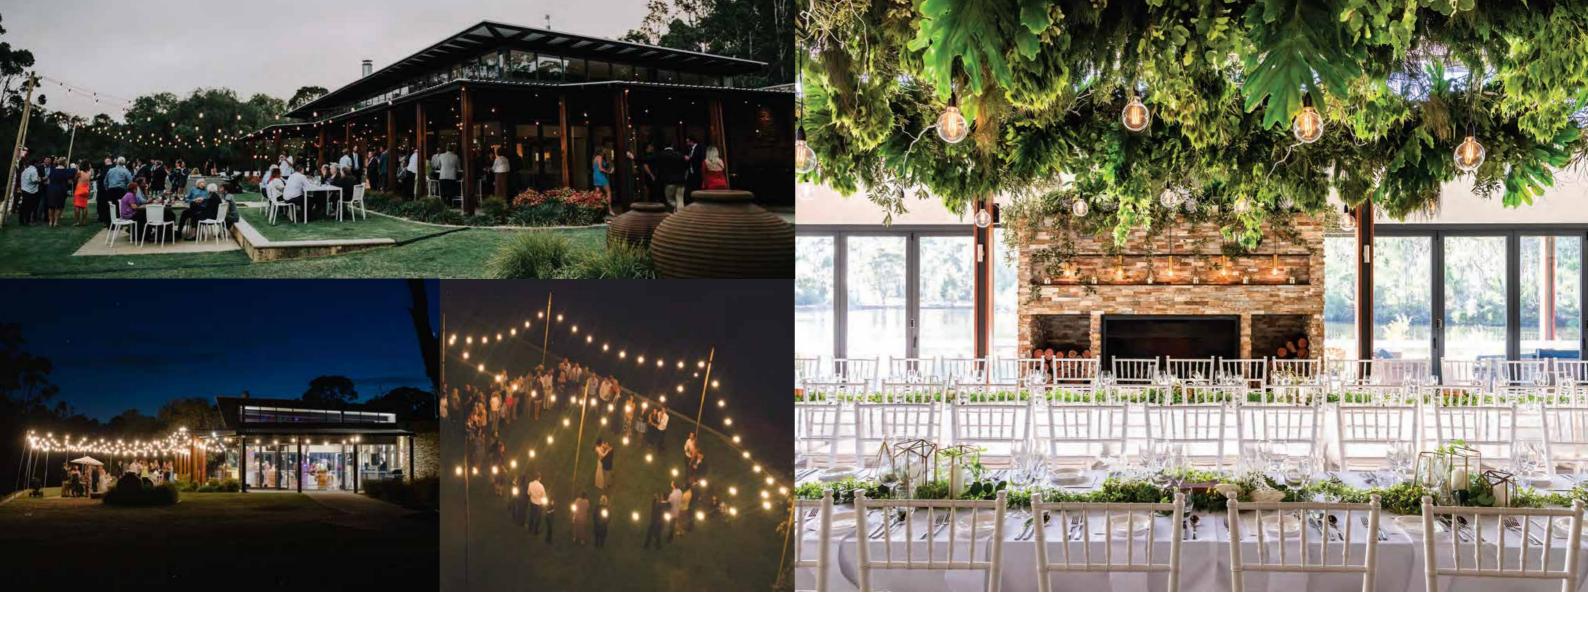

The Function Centre is based on paved flat ground and can accommodate prams and disability access.

Enjoy pre-reception canapés and beverages utilising our alfresco, offering a set of wicker lounges, outdoor tables, chairs and picnic bench seating, we can accommodate upwards of 140 seated guests inside the Function Centre, and up to 275 guests for a Cocktail Event, utilising the Function Centre and outdoor Verandah Areas.

## FESTOON AND FAIRY LIGHTING

Create the perfect atmosphere with lighting that reflects the occasion. Transform the look and feel of your ceremony and reception. Indoor and Outdoor options including high quality fairy lights and festoon lights to provide the 'wow' factor and added romantic radiance.

We can provide a variety of light decorating options to choose from, including straight string, cross string and tent effect. Backdrops can be used in your wedding photos, we have waterfall and starlight options.

## FURNITURE AND STYLING

Eight Willows Retreat offers a comprehensive selection of furniture and styling items to complement and enhance your big day.

Our aim is to ease the stress of dealing with multiple suppliers by providing our own furniture and styling for hire or sourcing any items that you may require from our list of trusted South West providers.