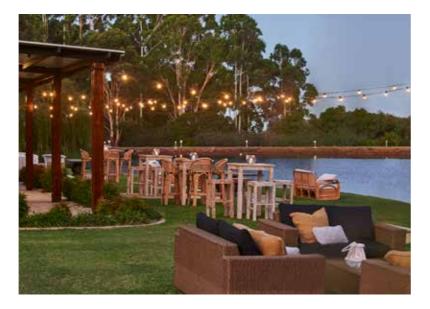

### OUTDOOR ALFRESCO/VERANDAH

Don't let the wet weather scare you away! Should you have adverse weather on your wedding day our gorgeous verandah to the side of the Function Centre is the perfect wet weather contingency plan. Overlooking the lake and the parkland garden, it offers the ideal spot in case of rain and allows for gorgeous backdrop photos with the natural surroundings.

## FESTOON AND FAIRY LIGHTING

Create the perfect atmosphere with lighting that reflects the occasion. Transform the look and feel of your ceremony and reception. Indoor and Outdoor options including high quality fairy lights and festoon lights to provide the 'wow' factor and added romantic radiance.