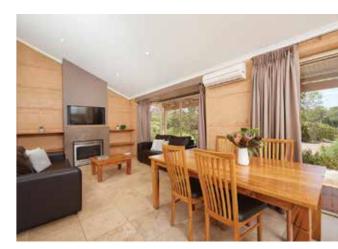

## ACCOMMODATION

With a variety of One and Two King Bed Chalets, Two Bedroom Queen Chalets and our Four Bedroom House "The Residence" with a choice of lake, vineyard and forest views, and are set amidst 75 acres of beautiful natural bush land.

#### ONE AND TWO KING BED CHALETS

- Urban luxury in a natural setting means you can unplug from city stress and plug into bush tranquility in the luxuriously appointed One and Two Bed King Chalets.
- Our luxuriously appointed One Bed King Chalets come with a King Size Bed adjacent to the living room and can sleep a maximum of 4 people with use of the Sofa Bed. The spacious bathroom has a shower and a separate Spa Bath.
- Modelled on families or small groups, our luxurious Two Bed King Chalets include Two King Size Beds. The master bedroom of this self-contained chalet includes an en suite and can sleep a maximum of 6 people with use of the Sofa Bed.
- A second open plan king bedroom accesses a spacious bathroom with walk in shower and spa bath.
- The European style kitchen has modernity at its heart, with appliances and equipment suited to cosy nights in, fitted out with everything you need to compliment your stay.
- A luxuriously appointed living area is furnished with a two seater sofa, dining table and chairs, and a large flat screen TV.
- All Chalets come equipped with washing machine and dryer and a private veranda with views across the retreat with your own gas BBQ.
- Two extra people can be accommodated at a additional charge on the pull out sofa bed.

#### TWO BEDROOM QUEEN CHALETS

- Rammed earth construction softens the two bedroom queen chalets into the bush landscape, these chalets offer two separate bedrooms with two queen beds as standard, the second bedroom can be a choice of queen or twin beds based on your preference.
- Traveling couples and families will find luxury and a quiet base from which to explore the best of the Margaret River region's gourmet wine, food and adventures experiences.
- The chalet design has an open plan kitchen furnished with modern appliances to facilitate a self-contained stay. A gas log fire adds atmosphere to the spacious living and dining room with flat screen TV.
- Two bathroom configurations for these chalet types include a corner spa bath and separate shower, or a shower over a spa bath. The lavatory is separate.
- All chalets come equipped with washing machine and dryer.
- Two extra people can be accommodated at a additional charge on the pull out sofa bed.