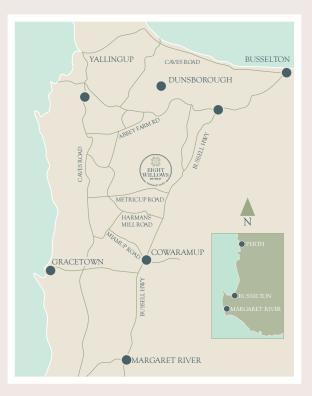

Eight Willows Retreat is situated on Metricup Road, 15 minutes drive north of Margaret River and 20 minutes south of Busselton and Dunsborough.

266 Metricup Road, Margaret River Region, Western Australia 6280 Australia Phone: 08 9755 7575 functions@eightwillowsretreat.com.au www.eightwillowsretreat.com.au