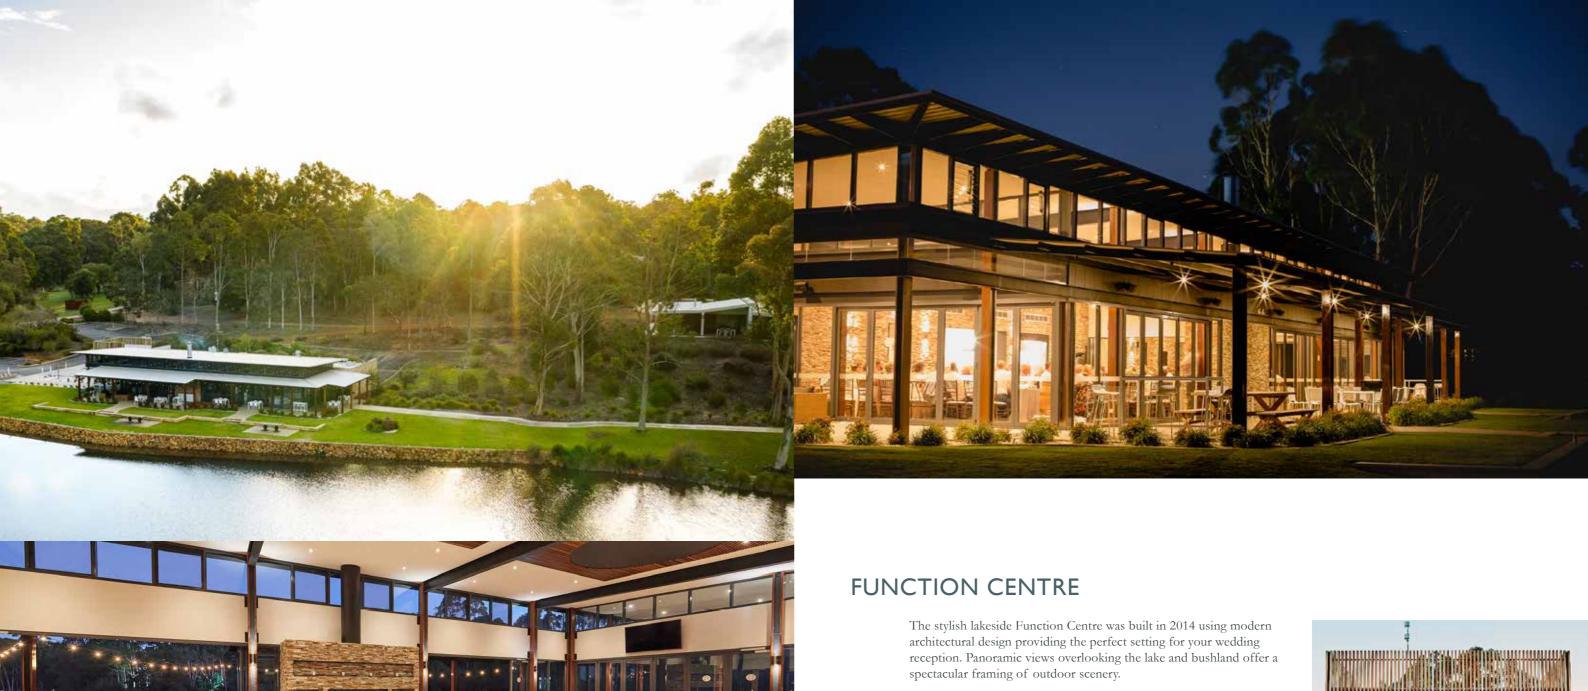

Boasting an array of soft furnishings and a statement fireplace, this unique canvas sets a tranquil ambience for your romantic night. There are various access points from the Chalets leading to the Function Centre.

The Function Centre is based on paved flat ground and can accommodate prams and disability access.

Enjoy pre-reception canapés and beverages utilising our alfresco, offering a set of wicker lounges, outdoor tables, chairs and picnic bench seating, we can accommodate upwards of 140 seated guests inside the Function Centre, and up to 275 guests for a Cocktail Event, utilising the Function Centre and outdoor Verandah Areas.