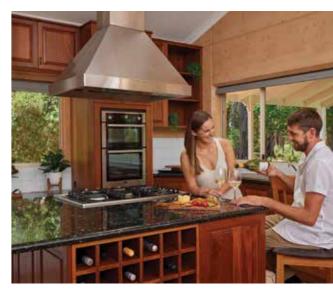

#### ONE AND TWO KING BED CHALETS

- Urban luxury in a natural setting means you can unplug from city stress and plug into bush tranquility in the luxuriously appointed One and Two Bed King Chalets.
- Our luxuriously appointed One Bed King Chalets come with a King Size Bed adjacent to the living room and can sleep a maximum of 4 people with use of the Sofa Bed. The spacious bathroom has a shower and a separate Spa Bath.
- Modelled on families or small groups, our luxurious Two Bed King Chalets include Two King Size Beds. The master bedroom of this self-contained chalet includes an en suite and can sleep a maximum of 6 people with use of the Sofa Bed.
- A second open plan king bedroom accesses a spacious bathroom with walk in shower and spa bath.
- The European style kitchen has modernity at its heart, with appliances and equipment suited to cosy nights in, fitted out with everything you need to compliment your stay.
- A luxuriously appointed living area is furnished with a two seater sofa, dining table and chairs, and a large flat screen TV.
- All Chalets come equipped with washing machine and dryer and a private veranda with views across the retreat with your own gas BBQ.
- Two extra people can be accommodated at a additional charge on the pull out sofa bed.

#### TWO BEDROOM QUEEN CHALETS

- Rammed earth construction softens the two bedroom queen chalets into the bush landscape, these chalets offer two separate bedrooms with two queen beds as standard, the second bedroom can be a choice of queen or twin beds based on your preference.
- Traveling couples and families will find luxury and a quiet base from which to explore the best of the Margaret River region's gourmet wine, food and adventures experiences.
- The chalet design has an open plan kitchen furnished with modern appliances to facilitate a self-contained stay. A gas log fire adds atmosphere to the spacious living and dining room with flat screen TV.
- Two bathroom configurations for these chalet types include a corner spa bath and separate shower, or a shower over a spa bath. The lavatory is separate.
- All chalets come equipped with washing machine and dryer.
- Two extra people can be accommodated at a additional charge on the pull out sofa bed.

#### THE RESIDENCE

- Groups or families can move right into The Residence, a special four bedroom fully equipped house with three king bedrooms and an additional bedroom with a queen bed and bunk beds.
- The master bedroom is distinguished by its en suite bathroom with walkin shower, vanity, spa and lavatory. A guest bathroom is spacious with a walk-in shower, vanity and lavatory. A washing machine and dryer is housed separately in the laundry.
- Living space encourages relaxation and joint entertainment. A large familysized kitchen has granite worktops and all the amenities to ensure a seamless selfcontained experience.
- The living area has a modular sofa and a large flat screen TV. A 12-seat dining table in the separate dining room is ideal for family or private dinners.
- A private balcony overlooks a small garden with outdoor setting and a large barbecue, topping off the perfect escape.