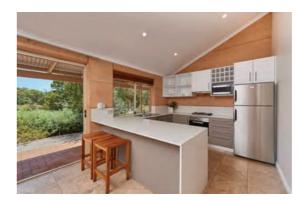

Each of Eight Willows Retreat 25 luxurious chalets compliments the natural environment surrounded by an array of wildflowers and natural bushland.

- One, two and four bedroom accommodation options
- Spacious and stylish chalets range from 71 120sqm
- Open plan european style kitchenette is equipped with modern appliances and fitted out with everything you need to compliment your stay.
- Large Flat Screen TV with Foxtel.
- All chalets include comfortable leather lounge settings that include sofa bed options
- European appliances including miele washing machine and dryer
- Private veranda, furnished outdoor settings and BBQ with lake, forest or vineyard views
- Marri dining tables range from 6 12 seating