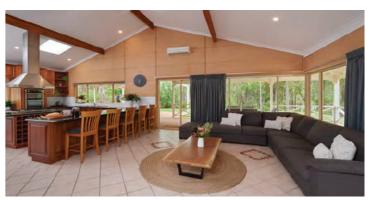

# THE RESIDENCE

The Residence is a beautiful country style house with a spectacular sweeping veranda that provides elevated views of the lake and forest, plus a private garden area with outdoor seating and large BBQ.

This beautifully appointed function space is perfect for intimate private dinners and board meetings, as well as special occasions including birthday celebrations.

Enjoy a private dining experience, lunch, or cocktails at sunset on the lawn with catering and beverage packages to suit your style. Catering for up to 12 guests in a long table dining setup, or 30 people for a cocktail function.