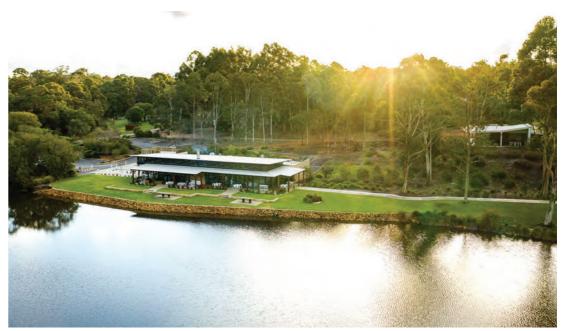

# LAKESIDE FUNCTION CENTRE

Eight Willows Retreat is one of the Region's largest event venues, the stylish Lakeside Function Centre offers panoramic views overlooking the lake and bushland providing a spectacular framing of outdoor scenery.

Boasting an array of soft furnishings and a statement wood-burning fireplace, this unique canvas sets a tranquil ambience that will be sure to impress. Built using modern architectural design, oak flooring, commercial kitchen, bar, and wraparound alfresco.

The Function Centre is based on paved flat ground and can accommodate prams and disability access.

With thousands of square feet inside and out, this large open space can be styled for large or intimate soirées, corporate galas, company launches, AGMs, and staff or product workshops, and team building experiences.

Enjoy pre-reception canapés and beverages utilising the pre-conference alfresco and grassy area, offering lounges, outdoor tables and chairs, picnic bench seating, we can accommodate upwards of 140 seated guests inside the Function Centre, and up to 275 guests for a cocktail event, utilising both inside and outdoor space.