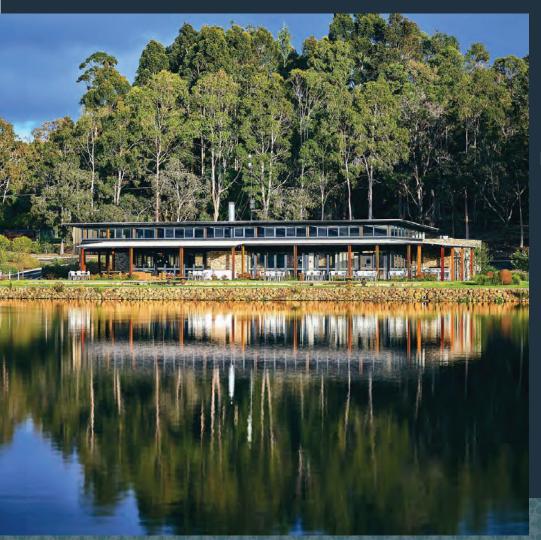

# LAKESIDE FUNCTION CENTRE

Eight Willows Retreat is one of the Region's largest event venues, the stylish Lakeside Function Centre offers panoramic views overlooking the lake and bushland providing a spectacular framing of outdoor scenery.

Boasting an array of soft furnishings and a statement wood-burning fireplace, this unique canvas sets a tranquil ambience that will be sure to impress. Built using modern architectural design, oak flooring, commercial kitchen, bar, and wraparound alfresco.

The Function Centre is based on paved flat ground and can accommodate prams and disability access.

With thousands of square feet inside and out, this large open space can be styled for large or intimate soirées, corporate galas, company launches, AGMs, and staff or product workshops, and team building experiences.

Enjoy pre-reception canapés and beverages utilising the pre-conference alfresco and grassy area, offering lounges, outdoor tables and chairs, picnic bench seating, we can accommodate upwards of 140 seated guests inside the Function Centre, and up to 275 guests for a cocktail event, utilising both inside and outdoor space.