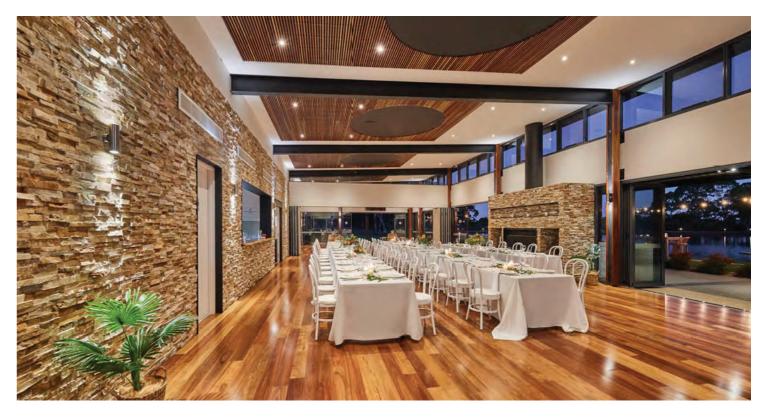

# LAKESIDE FUNCTION CENTRE

Eight Willows Retreat is one of the Region's largest event venues, the stylish Lakeside Function Centre offers panoramic views overlooking the lake and bushland providing a spectacular framing of outdoor scenery.

Boasting an array of soft furnishings and a statement wood-burning fireplace, this unique canvas sets a tranquil ambience that will be sure to impress. Built using modern architectural design, oak flooring, commercial kitchen, bar, and wraparound alfresco.

The Function Centre is based on paved flat ground and can accommodate prams and disability access.

With thousands of square feet inside and out, this large open space can be styled for large or intimate soirées, corporate galas, company launches, AGMs, and staff or product workshops, and team building experiences.

Enjoy pre-reception canapés and beverages utilising the pre-conference alfresco and grassy area, offering lounges, outdoor tables and chairs, picnic bench seating, we can accommodate upwards of 140 seated guests inside the Function Centre, and up to 275 guests for a cocktail event, utilising both inside and outdoor space.