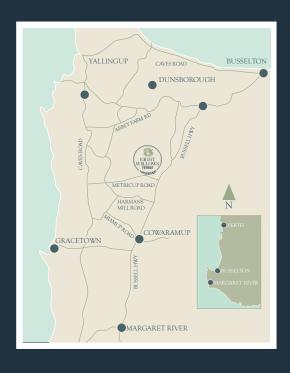

Our central location is a 20 minute drive from Busselton, Margaret River and Dunsborough.

With once-in-a-lifetime experiences, breathtaking scenery and wildlife encounters, you can enjoy beautiful beaches, vineyards, forests, caves and more.

Eight Willows Retreat is situated on Metricup Road, 15 minutes drive north of Margaret River and 20 minutes south of Busselton and Dunsborough.

266 Metricup Road, Margaret River Region Phone: 08 9755 7575 functions@eightwillowsretreat.com.au www.eightwillowsretreat.com.au