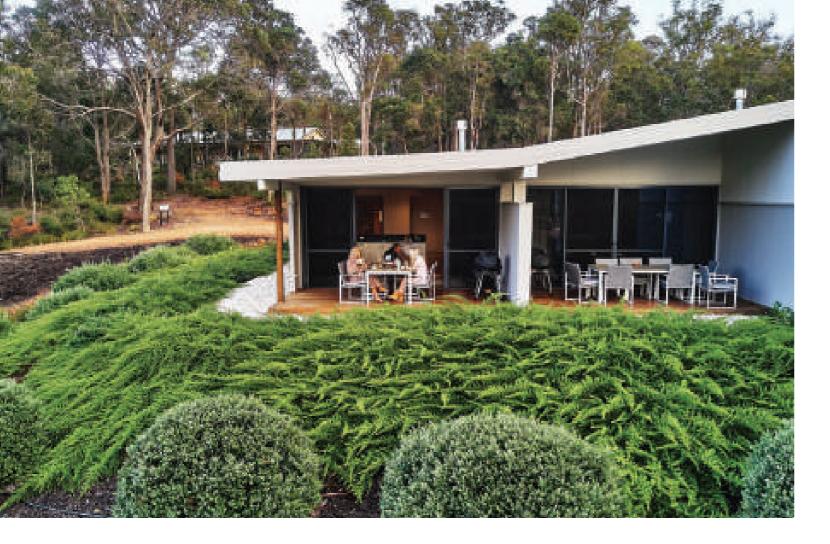

# WELCOME TO EIGHTS WILLOWS RETREAT

Eight Willows Retreat is nestled amidst 75 acres of natural bushland, with lake and vineyard views. Situated in the heart of the beautiful Margaret River wine region, we are within minutes to world renowned wineries, natural wonders and pristine beaches.

# **EVENT SPACES FOR ANY MEETING**

Eight Willows Retreat offers a blank canvas to invite flexible and invigorating meetings.

Open-air event spaces with lush forest backdrops, Chill-out spaces and pre-conference areas for relaxation and socialisation.

## SMALL MEETINGS

With an array of open-air spaces, our venue will provide any off-site working session an inspired setting. Whether it is in the majestic bush chapel surrounded by tall jarrah trees, or lakeside at the iconic Gazebo or Willow Tree, there is a space to inject energy and innovation.