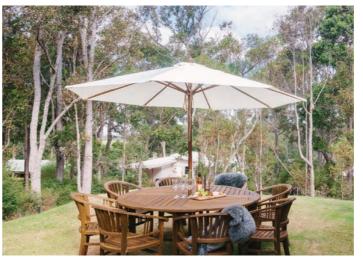

## SMALL MEETINGS

With an array of open-air spaces, our venue will provide any off-site working session an inspired setting. Whether it is in the majestic bush chapel surrounded by tall jarrah trees, or lakeside at the iconic Gazebo or Willow Tree, there is a space to inject energy and innovation.

# LAKESIDE FUNCTION CENTRE

Eight Willows Retreat is one of the Region's largest event venues, the stylish Lakeside Function Centre offers panoramic views overlooking the lake and bushland providing a spectacular framing of outdoor scenery.

Boasting an array of soft furnishings and a statement wood-burning fireplace, this unique canvas sets a tranquil ambience that will be sure to impress. Built using modern architectural design, oak flooring, commercial kitchen, bar, and wraparound alfresco.