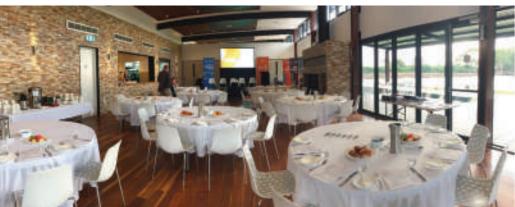

# LAKESIDE FUNCTION CENTRE

Eight Willows Retreat is one of the Region's largest event venues, the stylish Lakeside Function Centre offers panoramic views overlooking the lake and bushland providing a spectacular framing of outdoor scenery.

Boasting an array of soft furnishings and a statement wood-burning fireplace, this unique canvas sets a tranquil ambience that will be sure to impress. Built using modern architectural design, oak flooring, commercial kitchen, bar, and wraparound alfresco.

The Function Centre is based on paved flat ground and can accommodate prams and disability access.

With thousands of square feet inside and out, this large open space can be styled for large or intimate soirées, corporate galas, company launches, AGMs, and staff or product workshops, and team building experiences.

Enjoy pre-reception canapés and beverages utilising the pre-conference alfresco and grassy area, offering lounges, outdoor tables and chairs, picnic bench seating, we can accommodate upwards of 140 seated guests inside the Function Centre, and up to 275 guests for a cocktail event, utilising both inside and outdoor space.