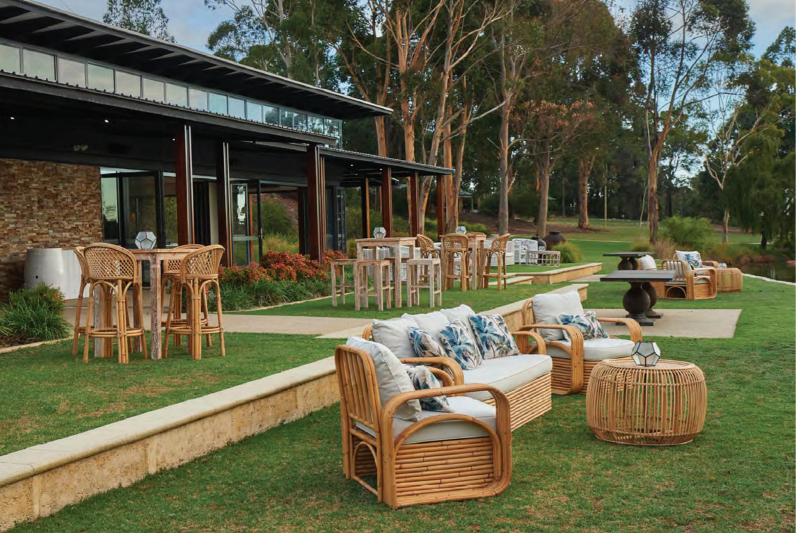

# LAKESIDE FUNCTION CENTRE

Eight Willows Retreat is one of the Region's largest event venues, the stylish Lakeside Function Centre offers panoramic views overlooking the lake and bushland providing a spectacular framing of outdoor scenery.

Boasting an array of soft furnishings and a statement wood-burning fireplace, this unique canvas sets a tranquil ambience that will be sure to impress. Built using modern architectural design, oak flooring, commercial kitchen, bar, and wraparound alfresco.

The Function Centre is based on paved flat ground and can accommodate prams and disability access.

With thousands of square feet inside and out, this large open space can be styled for large or intimate soirées, corporate galas, company launches, AGMs, and staff or product workshops, and team building experiences.

Enjoy pre-reception canapés and beverages utilising the pre-conference alfresco and grassy area, offering lounges, outdoor tables and chairs, picnic bench seating, we can accommodate upwards of 140 seated guests inside the Function Centre, and up to 275 guests for a cocktail event, utilising both inside and outdoor space.