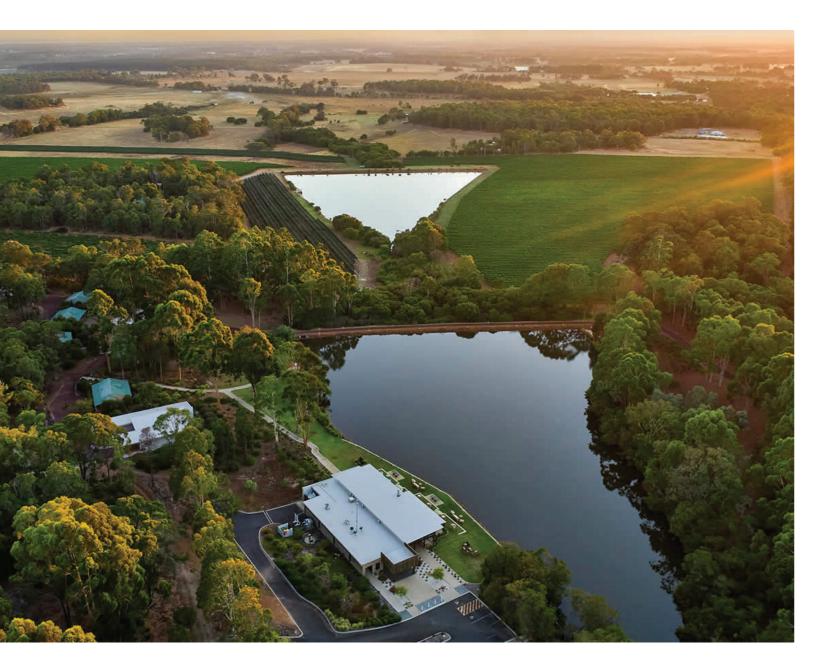

# WELCOME TO EIGHTS WILLOWS RETREAT

Eight Willows Retreat is nestled amidst 75 acres of natural bushland, with lake and vineyard views. Situated in the heart of the beautiful Margaret River wine region, we are within minutes to world renowned wineries, natural wonders and pristine beaches.

# **ACCOMMODATION**

Our luxuriously appointed 4.5 star self contained chalets are designed to satisfy the discerning guest who prefers quality accommodation on a private property away from the crowds.

Your privacy is assured as each chalet is quite separate with stunning lake, forest or vineyard views from your private veranda.

Each of Eight Willows Retreat 25 luxurious chalets compliments the natural environment surrounded by an array of wildflowers and natural bushland.

- One, two and four bedroom accommodation options
- Spacious and stylish chalets range from 71 120sqm
- Open plan european style kitchenette is equipped with modern appliances and fitted out with everything you need to compliment your stay.
- Large Flat Screen TV with Foxtel.
- All chalets include comfortable leather lounge settings that include sofa bed options
- European appliances including miele washing machine and dryer
- Private veranda, furnished outdoor settings and BBQ with lake, forest or vineyard views
- Marri dining tables range from 6 12 seating