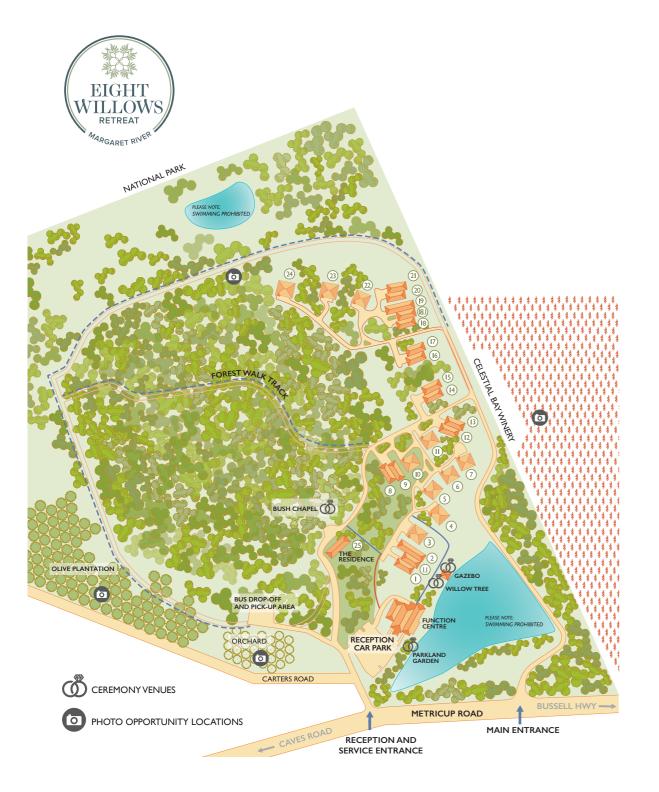

# WELCOME TO EIGHTS WILLOWS RETREAT

Eight Willows Retreat is nestled amidst 75 acres of natural bushland, with lake and vineyard views. Situated in the heart of the beautiful Margaret River wine region, we are within minutes to world renowned wineries, natural wonders and pristine beaches.

## SMALL MEETINGS

With an array of open-air spaces, our venue will provide any off-site working session an inspired setting. Whether it is in the majestic bush chapel surrounded by tall jarrah trees, or lakeside at the iconic Gazebo or Willow Tree, there is a space to inject energy and innovation.

# LAKESIDE FUNCTION CENTRE

Eight Willows Retreat is one of the Region's largest event venues, the stylish Lakeside Function Centre offers panoramic views overlooking the lake and bushland providing a spectacular framing of outdoor scenery.

# THE RESIDENCE

The Residence is a beautiful country style house with a spectacular sweeping veranda that provides elevated views of the lake and forest, plus a private garden area with outdoor seating and large BBQ.

# **ACCOMMODATION**

Our luxuriously appointed 4.5 star self contained chalets are designed to satisfy the discerning guest who prefers quality accommodation on a private property away from the crowds.

Your privacy is assured as each chalet is quite separate with stunning lake, forest or vineyard views from your private veranda.

Each of Eight Willows Retreat 25 luxurious chalets compliments the natural environment surrounded by an array of wildflowers and natural bushland.

- One, two and four bedroom accommodation options
- Spacious and stylish chalets range from 71 120sqm
- Open plan european style kitchenette is equipped with modern appliances and fitted out with everything you need to compliment your stay.
- Large Flat Screen TV with Foxtel.
- All chalets include comfortable leather lounge settings that include sofa bed options
- European appliances including miele washing machine and dryer
- Private veranda, furnished outdoor settings and BBQ with lake, forest or vineyard views
- Marri dining tables range from 6 12 seating