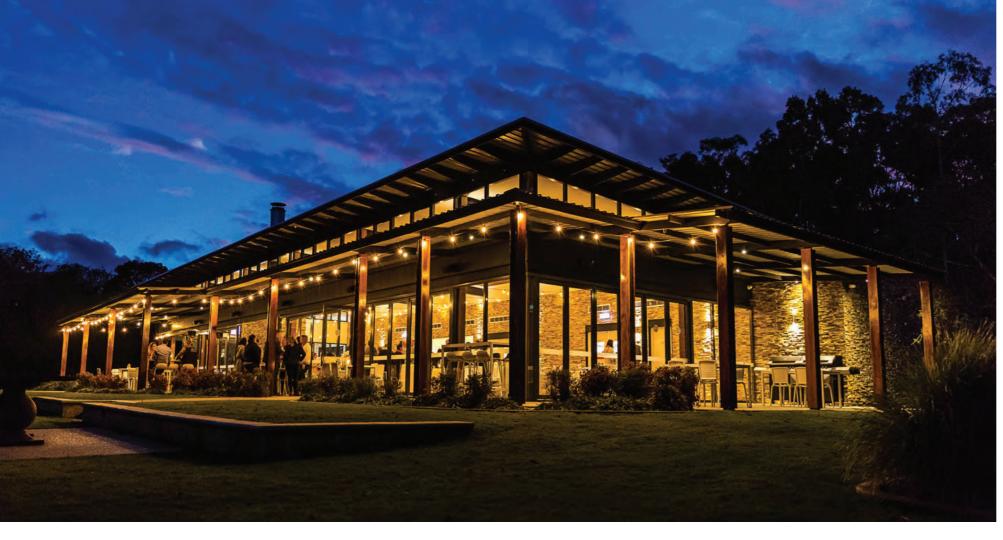

# LAKESIDE FUNCTION CENTRE

Eight Willows Retreat is one of the Region's largest event venues, the stylish Lakeside Function Centre offers panoramic views overlooking the lake and bushland providing a spectacular framing of outdoor scenery.

Boasting an array of soft furnishings and a statement wood-burning fireplace, this unique canvas sets a tranquil ambience that will be sure to impress. Built using modern architectural design, oak flooring, commercial kitchen, bar, and wraparound alfresco.

The Function Centre is based on paved flat ground and can accommodate prams and disability access.

With thousands of square feet inside and out, this large open space can be styled for large or intimate soirées, corporate galas, company launches, AGMs, and staff or product workshops, and team building experiences.

Enjoy pre-reception canapés and beverages utilising the pre-conference alfresco and grassy area, offering lounges, outdoor tables and chairs, picnic bench seating, we can accommodate upwards of 140 seated guests inside the Function Centre, and up to 275 guests for a cocktail event, utilising both inside and outdoor space.