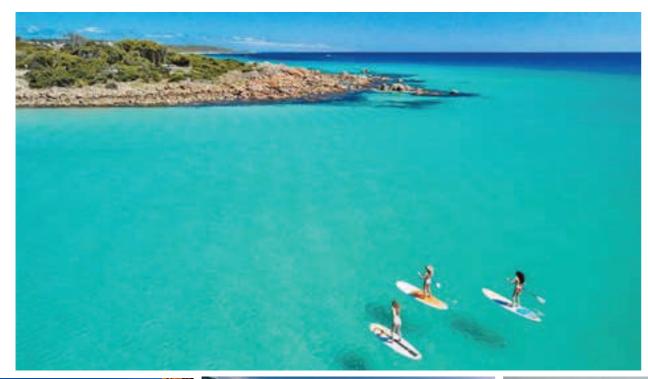

- Bush Walking
- · Horse Riding
- Golf
- Snorkeling
- Sailing
- · Whale Watching
- · Paddle boarding
- Surfing
- · Local giant stingray tours

#### SURFING/SUP

Margaret River Stand Up Paddling offers a new and enjoyable experience to visitors to our beautiful beaches. Join us in the morning for a 90 minute lesson, demo a board. Join us in the morning for a 90 minute lesson, demo a board, Join us for a session of SUP Yoga or alternatively go for a small tour with a breakfast included. Lessons are available to everyone from 8 years of age.