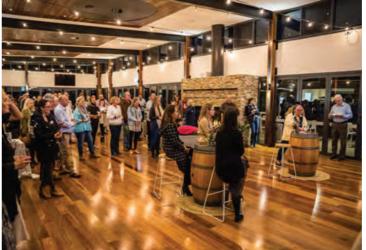

# LAKESIDE FUNCTION CENTRE

Eight Willows Retreat is one of the Region's largest event venues, the stylish Lakeside Function Centre offers panoramic views overlooking the lake and bushland providing a spectacular framing of outdoor scenery.

Boasting an array of soft furnishings and a statement wood-burning fireplace, this unique canvas sets a tranquil ambience that will be sure to impress. Built using modern architectural design, oak flooring, commercial kitchen, bar, and wraparound alfresco.

The Function Centre is based on paved flat ground and can accommodate prams and disability access.

With thousands of square feet inside and out, this large open space can be styled for large or intimate soirées, corporate galas, company launches, AGMs, and staff or product workshops, and team building experiences.

Enjoy pre-reception canapés and beverages utilising the pre-conference alfresco and grassy area, offering lounges, outdoor tables and chairs, picnic bench seating, we can accommodate upwards of 140 seated guests inside the Function Centre, and up to 275 guests for a cocktail event, utilising both inside and outdoor space.