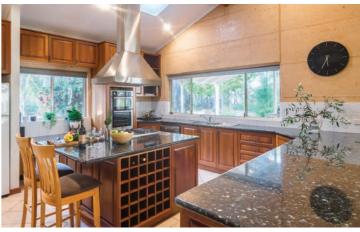

Each of Eight Willows Retreat 25 luxurious chalets compliments the natural environment surrounded by an array of wildflowers and natural bushland.

- One, two and four bedroom accommodation options
- Spacious and stylish chalets range from 71 120sqm
- Open plan european style kitchenette is equipped with modern appliances and fitted out with everything you need to compliment your stay.
- Large Flat Screen TV with Foxtel.
- All chalets include comfortable leather lounge settings that include sofa bed options
- European appliances including miele washing machine and dryer
- Private veranda, furnished outdoor settings and BBQ with lake, forest or vineyard views
- Marri dining tables range from 6 12 seating